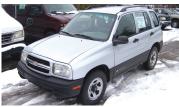

Logger freshman Marcus Matelski (32) goes up with this shot over an Alba defender. Matelski would score 40 in the contest. (PHOTO BY RACHEL LANGE)

# Loggers roll to victory in Conference opener; Fall against Bellaire

By Chris Fiel

BOYNE FALLS — He may be only a freshman, but after playing significant minutes as an eightgrader on the varsity last season, Marcus Matelski is playing like a veteran.

Marcus led the Loggers with a careerhigh 40 points and eight rebounds, as Boyne Falls cruised past Alba 83-29 on December 13.

"Marcus had 30 points at halftime, and his teammates did a good job of getting him open and getting him the ball," Boyne Falls coach Tim Smith said. "They understood he had it going and seemed to find him on every trip, this was a good way to start our conference."