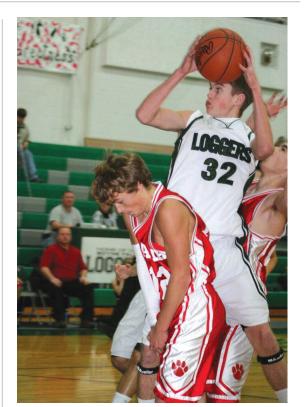

Logger freshman Marcus Matelski (32) goes up with this shot over an Alba defender. Matelski would score 40 in the contest. (PHOTO BY RACHEL LANGE)

Marcus led the Loggers with a careerhigh 40 points and eight rebounds, as Boyne Falls cruised past Alba 83-29 on December 13.

"Marcus had 30 points at halftime, and his teammates did a good job of getting him open and getting him the ball," Boyne Falls coach Tim Smith said. "They understood he had it going and seemed to find him on every trip, this was a good way to start our conference."