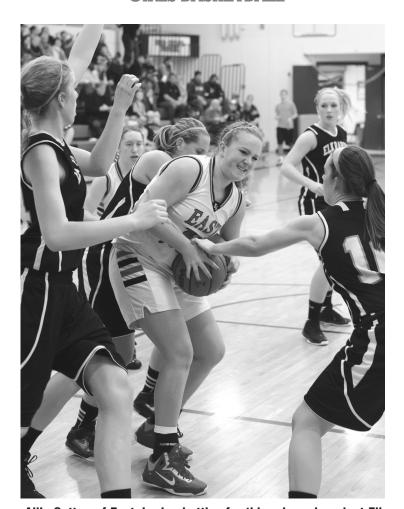

# Boyne City 65, **Charlevoix 39**

BOYNE CITY -A strong second half by the Ramblers broke open a 22-20 halftime lead as Boyne City ran away from Charlevoix 65-39 in their Lake Michigan Conference contest on December 14.

Rainy McCune led Boyne with 23 points, and Mary Myers added 16 points and 13 rebounds, but her biggest contribution of the evening was limiting Rayder center Madeline Boss to seven

"Mary probably had the game of her career," Rambler coach Kevin Fitzpatrick said. "Not only did she help hold (Madeline) Boss to seven points, she contributed with 16 of her own." "Everyone that played stepped up."

Charlevoix took a 12-8 first quarter lead, and took a 17-8 advantage early in the second before Boyne City started a 14-3 run over the final six minutes to close the quarter, highlighted by baskets from McCune, Myers and a Jenny Selissen jumper with:25 seconds remaining in the half for a 22-20 Rambler lead at the break.

Boyne City then started the third quarter where they left off at halftime, scoring the first 13 points of the half to take a 35-20

Ellie Way goes up for this contested lay-up attempt against Gaylord. Way would have five steals in the game.

(PHOTO BY TOM BUTRICK)

Charlevoix's Katie Hybl (right) drives past Boyne City's Jessica Selissen. (PHOTO BY CINDA SHUMAKER)

lead on a McCune triple. The Ramblers would carry a 40-24 cushion into the final eight minutes of play.

'We moved the ball well tonight," Fitzpatrick said. "We got Rainy some open looks without her having to create shots on her own, this is the best we've come together so far this year."

Boyne would outscore the Rayders 25-15 in the fourth to close out the win, improving to 2-5 overall, 1-0 conference.

Charlevoix, 2-3 overall, 1-1 conference, was led by senior Sydney Carlson with nine points and six boards, while in addition to her seven points, Boss made five steals. Also for the

Rayders, Ellie Way added seven points, five steals, Karley Pearsall chipped in with five rebounds and Katie Hybl made five steals.