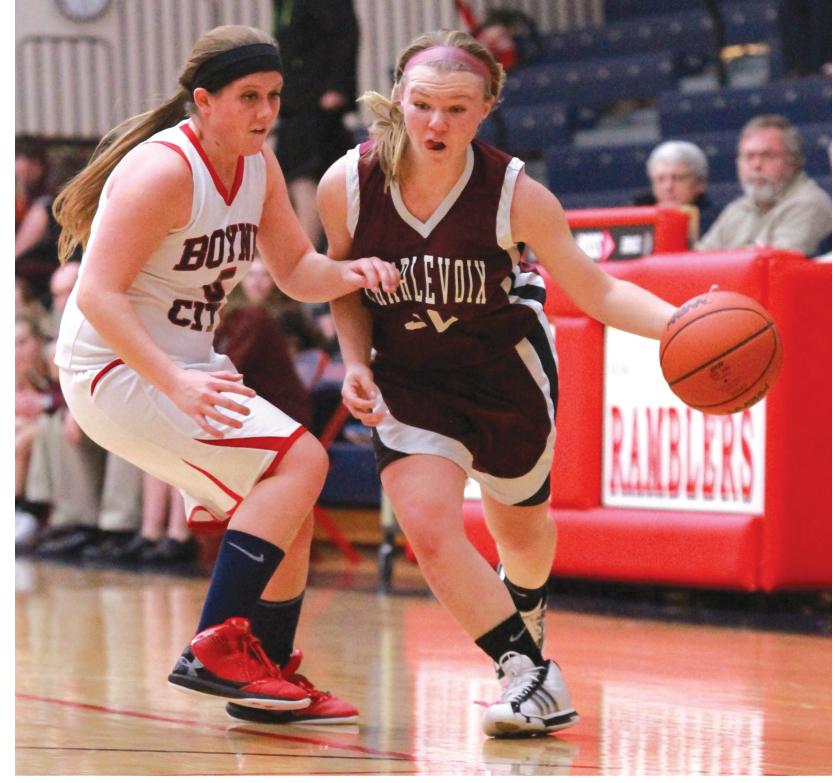

# Boyne City 65, **Charlevoix 39**

BOYNE CITY -A strong second half by the Ramblers broke open a 22-20 halftime lead as Boyne City ran away from Charlevoix 65-39 in their Lake Michigan Conference contest on December 14.

(PHOTO BY TOM BUTRICK)

Charlevoix's Katie Hybl (right) drives past Boyne City's Jessica Selissen. (PHOTO BY CINDA SHUMAKER)

lead on a McCune triple. The Ramblers would carry a 40-24 cushion into the final eight minutes of play.