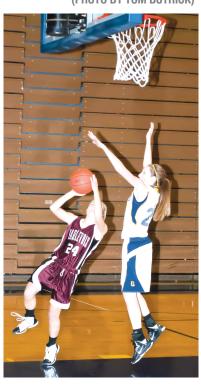

Boyne City then started the third quarter where they left off at halftime, scoring the first 13 points of the half to take a 35-20

Ellie Way goes up for this contested lay-up attempt against Gaylord. Way would have five steals in the game.

(PHOTO BY TOM BUTRICK)

Charlevoix's Katie Hybl (right) drives past Boyne City's Jessica Selissen. (PHOTO BY CINDA SHUMAKER)

lead on a McCune triple. The Ramblers would carry a 40-24 cushion into the final eight minutes of play.