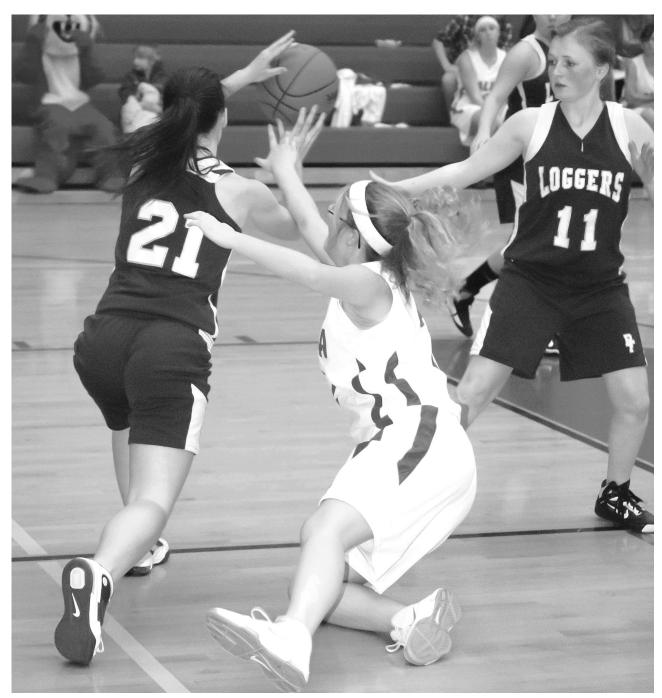

### GIRLS BASKETBALL

Logger Char Bearss (21) battles for this loose ball with an Alba player as teammate Melody Harmon (11) looks on. (PHOTO BY TOM BUTTRICK)